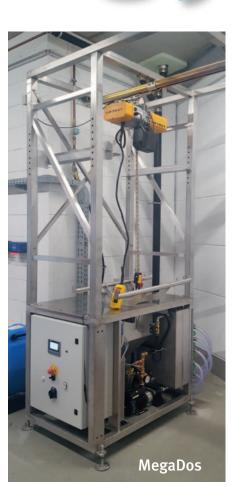

textiles and leather.
- produces an excellent water-repellent effect and a full, elastic handle on textiles made of natural and synthetic fibres.
- Letex Spray is ideally suited for the water-repellent finishing of rainwear, skiwear and leisurewear made of synthetic mixed-fibre fabrics.
- the dirt-repellent finish facilitates subsequent cleaning and ironing
- is ideal for finishing cleaned leather garments

20 kg

20 kg

5 kg

τĴĴ

40<mark>0</mark> ml

8 x

400 ml





We offer dosing systems for single machines, washing lines and multiple dosing systems for up to 16 individual machines.

With these systems from the MPX or VigaDos series, it is possible to dose up to 13 products to the respective machine.



With the MegaDos line, up to six machines can be provided with a powder product.



If several wash-extractors or continuous batch washers are to be equipped with a dosing system, this will just as well be possible. By means of the VigaDosSmart line, up to eight machines can be provided with up to ten liquid products. SEITZ have committed themselves to the target of developing optimum processes by individually adapted products, procedures and technical plants thereby enabling to effectively scope with energy cost increase.

Precise dosage of the precisely correct quantity at the precisely exact moment will save detergent and money and render better results. We will plan and install dosing systems entirely in accordance with your needs.

|      | MPX 7-1 / 7-7 / 13-7: Dosing system for liquid detergent components