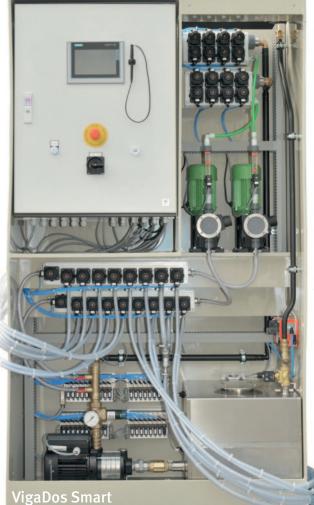

ray is an aerosol spray based on fluorocarbon resin for the for the impregnation of textiles and leather.
- produces an excellent water-repellent effect and a full, elastic handle on textiles made of natural and synthetic fibres.
- Letex Spray is ideally suited for the water-repellent finishing of rainwear, skiwear and leisurewear made of synthetic mixed-fibre fabrics.
- the dirt-repellent finish facilitates subsequent cleaning and ironing
- is ideal for finishing cleaned leather garments

20 kg

20 kg

5 kg

τĴĴ

40<mark>0</mark> ml

8 x

400 ml





We offer dosing systems for single machines, washing lines and multiple dosing systems for up to 16 individual machines.

With these systems from the MPX or VigaDos series, it is possible to dose up to 13 products to the respective machine.



With the MegaDos line, up to six machines can be provided with a powder product.



If several wash-extractors or continuous batch washers are to be equipped with a dosing system, this will just as well be possible. By means of the VigaDosSmart line, up to eight machines can be provided with up to ten liquid products. SEITZ have committed themselves to the target of developing optimum processes by individually adapted products, procedures and technical plants thereby enabling to effectively scope with energy cost increase.

Precise dosage of the precisely correct quantity at the precisely exact moment will save detergent and money and render better results. We will plan and install dosing systems entirely in accordance with your needs.

|      | MPX 7-1 / 7-7 / 13-7: Dosing system for li