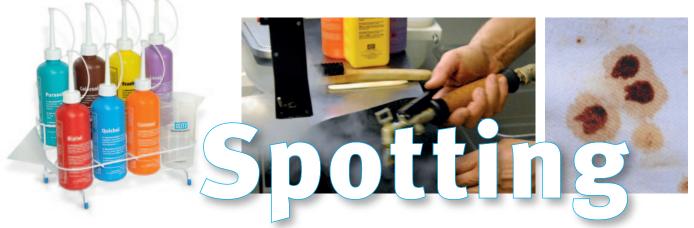

# Hydret 1-3 Pre- and post-spotting agents Image: Colorant like paint, lacquer, adhesives etc. Hydret 2 is a spotting agent for removal of stains containing blood and albumen like food residues, fish and meat gravies, dairy products etc... Image: Colorant like paint, lacquer, adhesives etc. Hydret 3 is a spotting agent for removal of tannin stains like coffee, tea, wine, coke, fruit juice, tobacco, medicines etc. Image: Colorant like paint is a spotting agent for removal of tannin stains like coffee, tea, wine, coke, fruit juice, tobacco, medicines etc.

• prior to spotting, we recommend to try the product on the seam.

| <ul> <li>the product provides the garments with a full voluminous handle;<br/>it gives them an excellent surface smoothness and<br/>revives their colours</li> <li>in addition, the textiles receive an antistatic quality</li> <li>the product also alleviates finishing of the goods</li> </ul> | 20 kg |
|---------------------------------------------------------------------------------------------------------------------------------------------------------------------------------------------------------------------------------------------------------------------------------------------------|-------|