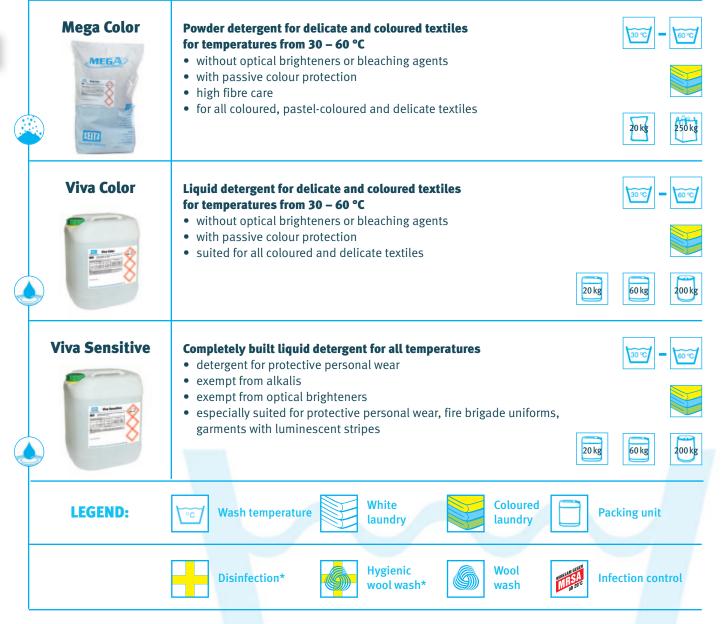

# SEITZ Products: Highly concentrated – highly active – highly effective

Highest wash performance with the safest care for the articles being laundered, low energy expenditure and minimum charge of the waste water - these are the requirements that are demanded of a good detergent. With our innovative product lines Mega Power Powder and Viva Power Fluid we offer you powder and liquid detergents formulated to perform together, or independently, with low optimum dosing levels. When we developed these detergents, we intentionally aimed at formulating high-performing concentrates without the need for filler materials. The advantages are evident: Low dosage = Savings in packaging, storage and transportation advantages that are indispensable in today's market.

\*Our disinfectant procedures are not registered in every country, please ask our technical sales representative in charge of service to you.

The more variety of laundry you have to deal with, the more differentiation of detergents are required. Our "**Mega Power Powder**" product line includes: full wash, pre-wash, sole wash, basic wash, fine wash agents and highly effective specialty products. The type of products to be used are matched to the type of laundry to be treated, assuring you of reliable soil-removal and top wash results.

The **"Viva Power Fluid**" line includes liquid products which are instantly soluble and thereby immediately activate their full wash power. This is the best pre-requisite for optimum economical dosage. We take great care that all our high-grade surfactants are carefully selected and biodegradable. The end-result is a constant, extremely high quality standard.