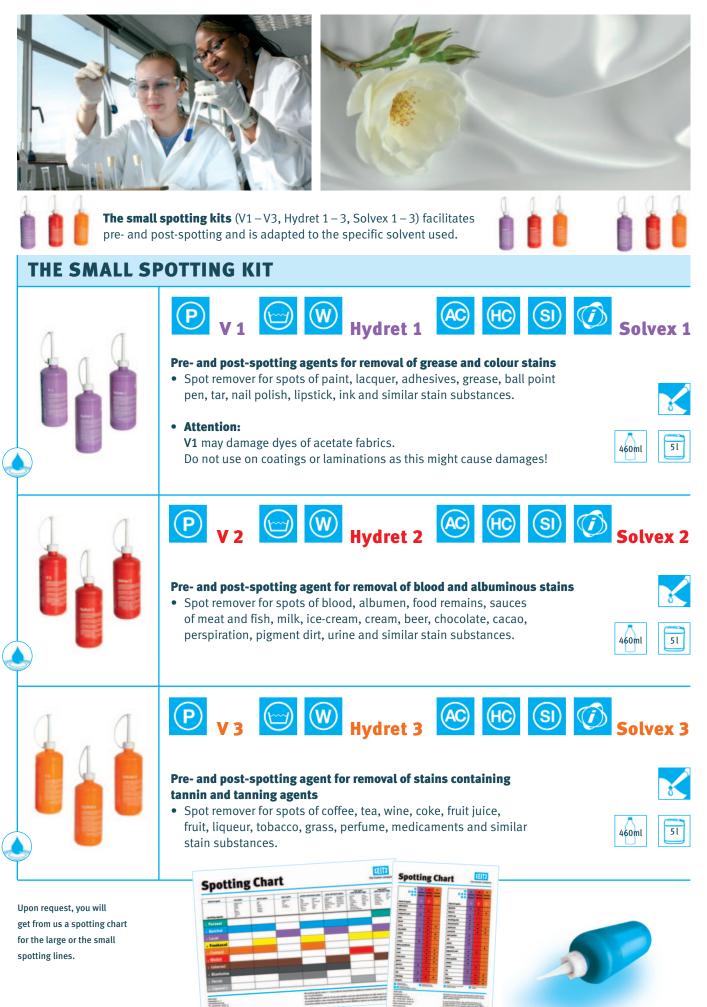

# Hydret 1-3 Pre- and post-spotting agents Image: Colorant like paint, lacquer, adhesives etc. Hydret 2 is a spotting agent for removal of stains containing blood and albumen like food residues, fish and meat gravies, dairy products etc... Image: Colorant like paint, lacquer, adhesives etc. Hydret 3 is a spotting agent for removal of tannin stains like coffee, tea, wine, coke, fruit juice, tobacco, medicines etc. Image: Colorant like paint is a spotting agent for removal of tannin stains like coffee, tea, wine, coke, fruit juice, tobacco, medicines etc.